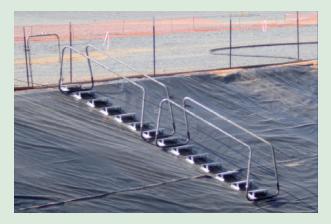

## **Tex-Tuff Line**

5 and 7 Step Crossovers 7 Step - 10'6" 5 Step - 8'

Easy to install, requires hand tools only

The FIex STEP **Safety** and **Efficiency** with **Every Step** 

Office: (936) 715-9488 Fax: (936) 715-9480 Email: theflexstep@yahoo.com

### Will Not Penetrate Liner

All Lengths Available

Steps are Individually Adjustable.

For Use Before, During and After Liner Installation.

#### Solution For Lined Technology

Stairway system designed for all types of Geo Synthetic Membranes

The Flexstep utilizes patented technology to produce a stairway with a unique combination of a pressure dissipating mat base, and adjustable steps that are also non penetrating to liners. The adjust-ability of stairway provides for safe and efficient access for many industrial applications.