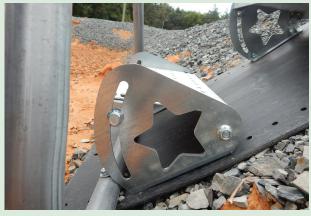

### Simple Anchor System

Patented Info<sup>®</sup> #US8522921B2 / #US8540053B2 #US8985276B2 / #US8960368B2 #CA270948

### Will Not Penetrate Liner

All Lengths Available

Steps are Individually Adjustable.

For Use Before, During and After Liner Installation.

#### Solution For Lined Technology

Stairway system designed for all types of Geo Synthetic Membranes

The Flexstep utilizes patented technology to produce a stairway with a unique combination of a pressure dissipating mat base, and adjustable steps that are also non penetrating to liners. The adjust-ability of stairway provides for safe and efficient access for many industrial applications.