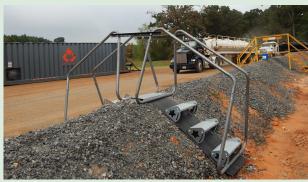

## **Tex-Tuff Line**

5 and 7 Step Crossovers 7 Step - 10'6" 5 Step - 8'

Easy to install, requires hand tools only

The FIex STEP **Safety** and **Efficiency** with **Every Step** 

Office: (936) 715-9488 Fax: (936) 715-9480 Email: theflexstep@yahoo.com

### Will Not Penetrate Liner

All Lengths Available

Steps are Individually Adjustable.

For Use Before, During and After Liner Installation.

#### Solution For Lined Technology

Stairway system designed for all types of Geo Synthetic Membranes

The Flexstep utilizes patented technology to produce a stairway with a unique combination of a pressure dissipating mat base, and adjustable steps that are also non penetrating to liners. The adjust-ability of stairway provides for safe and efficient access for many industrial applications.