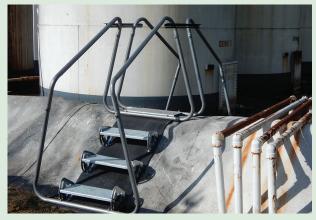

# **★Tex-Star Line**

Any Slope Combination 0-50° Adjustment

### Will Not Penetrate Liner

All Lengths Available

Steps are Individually Adjustable.

For Use Before, During and After Liner Installation.

#### Solution For Lined Technology

Stairway system designed for all types of Geo Synthetic Membranes

The Flexstep utilizes patented technology to produce a stairway with a unique combination of a pressure dissipating mat base, and adjustable steps that are also non penetrating to liners. The adjust-ability of stairway provides for safe and efficient access for many industrial applications.