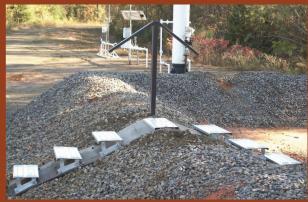

# **★Tex-Star Line**

Any Slope Combination 0-50° Adjustment

### Will Not Penetrate Liner

All Lengths Available

Steps are Individually Adjustable.

For Use Before, During and After Liner Installation.

#### Solution For Lined Technology

Stairway system designed for all types of Geo Synthetic Membranes

The Flexstep utilizes patented technology to produce a stairway with a unique combination of a pressure dissipating mat base, and adjustable steps that are also non penetrating to liners. The adjust-ability of stairway provides for safe and efficient access for many industrial applications.