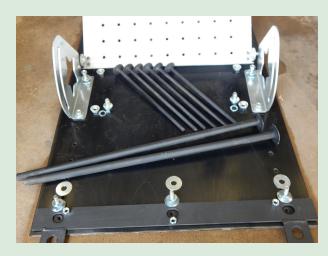

### Simple Anchor System

Patented Info<sup>®</sup> #US8522921B2 / #US8540053B2 #US8985276B2 / #US8960368B2 #CA270948

### Will Not Penetrate Liner

All Lengths Available

Steps are Individually Adjustable.

For Use Before, During and After Liner Installation.

#### Solution For Lined Technology

Stairway system designed for all types of Geo Synthetic Membranes

The Flexstep utilizes patented technology to produce a stairway with a unique combination of a pressure dissipating mat base, and adjustable steps that are also non penetrating to liners. The adjust-ability of stairway provides for safe and efficient access for many industrial applications.