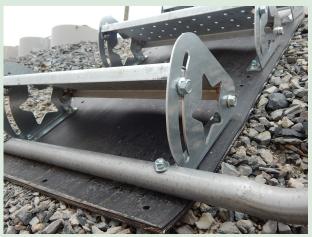

### Simple Anchor System

Patented Info<sup>®</sup> #US8522921B2 / #US8540053B2 #US8985276B2 / #US8960368B2 #CA270948

### Will Not Penetrate Liner

All Lengths Available

Steps are Individually Adjustable.

For Use Before, During and After Liner Installation.

#### Solution For Lined Technology

Stairway system designed for all types of Geo Synthetic Membranes

The Flexstep utilizes patented technology to produce a stairway with a unique combination of a pressure dissipating mat base, and adjustable steps that are also non penetrating to liners. The adjust-ability of stairway provides for safe and efficient access for many industrial applications.