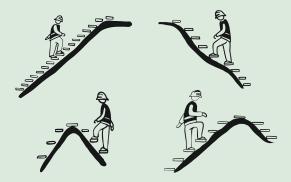

# **★Tex-Star Line**

Any Slope Combination 0-50° Adjustment

### Will Not Penetrate Liner

All Lengths Available

Steps are Individually Adjustable.

For Use Before, During and After Liner Installation.