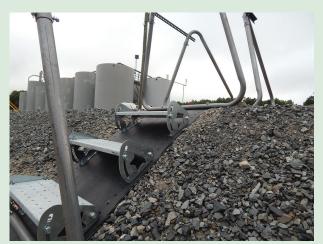

## **Tex-Tuff Line**

5 and 7 Step Crossovers 7 Step - 10'6" 5 Step - 8'

Easy to install, requires hand tools only

The FIex STEP **Safety** and **Efficiency** with **Every Step** 

Office: (936) 715-9488 Fax: (936) 715-9480 Email: theflexstep@yahoo.com

#### Solution For Lined Technology

Stairway system designed for all types of Geo Synthetic Membranes

The Flexstep utilizes patented technology to produce a stairway with a unique combination of a pressure dissipating mat base, and adjustable steps that are also non penetrating to liners. The adjust-ability of stairway provides for safe and efficient access for many industrial applications.