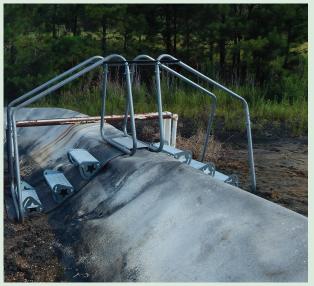

### Will Not Penetrate Liner

All Lengths Available

Steps are Individually Adjustable.

For Use Before, During and After Liner Installation.

#### Solution For Lined Technology

Stairway system designed for all types of Geo Synthetic Membranes

The Flexstep utilizes patented technology to produce a stairway with a unique combination of a pressure dissipating mat base, and adjustable steps that are also non penetrating to liners. The adjust-ability of stairway provides for safe and efficient access for many industrial applications.