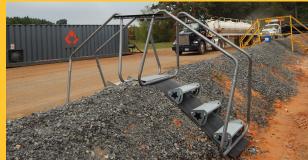

## **★Tex-Star Line**

All Lengths Available

Will Not Penetrate Liner

**Any Slope Combination** 0-50° Adjustment

Doesn't Rise Above Ground

## Safety and J **Efficiency** with **Every Step**

The Flexstep utilizes patented technology to produce a stairway with a unique combination of a pressure dissipating mat base, and adjustable steps that are also non penetrating to liners. The adjust-ability of stairway provides for safe and efficient access for many industrial applications.