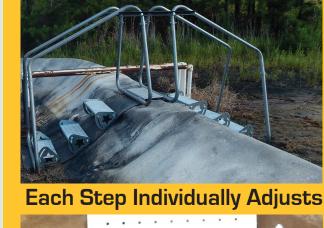

## Safety and J **Efficiency** with **Every Step**

The Flexstep utilizes patented technology to produce a stairway with a unique combination of a pressure dissipating mat base, and adjustable steps that are also non penetrating to liners. The adjust-ability of stairway provides for safe and efficient access for many industrial applications.