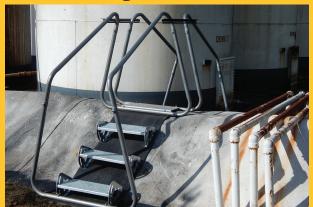

## **★Tex-Star Line**

All Lengths Available

Will Not Penetrate Liner

**Any Slope Combination** 0-50° Adjustment

Doesn't Rise Above Ground

## Safety and J **Efficiency** with **Every Step**

The Flexstep utilizes patented technology to produce a stairway with a unique combination of a pressure dissipating mat base, and adjustable steps that are also non penetrating to liners. The adjust-ability of stairway provides for safe and efficient access for many industrial applications.