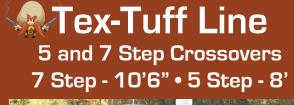

## **★Tex-Star Line**

All Lengths Available

Will Not Penetrate Liner

**Any Slope Combination** 0-50° Adjustment

Doesn't Rise Above Ground