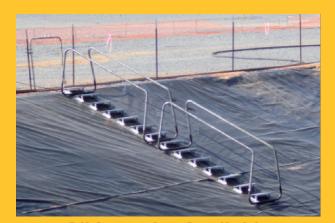

## **★Tex-Star Line**

All Lengths Available

Will Not Penetrate Liner

**Any Slope Combination** 0-50° Adjustment

Doesn't Rise Above Ground

## Safety and J **Efficiency** with **Every Step**

The Flexstep utilizes patented technology to produce a stairway with a unique combination of a pressure dissipating mat base, and adjustable steps that are also non penetrating to liners. The adjust-ability of stairway provides for safe and efficient access for many industrial applications.